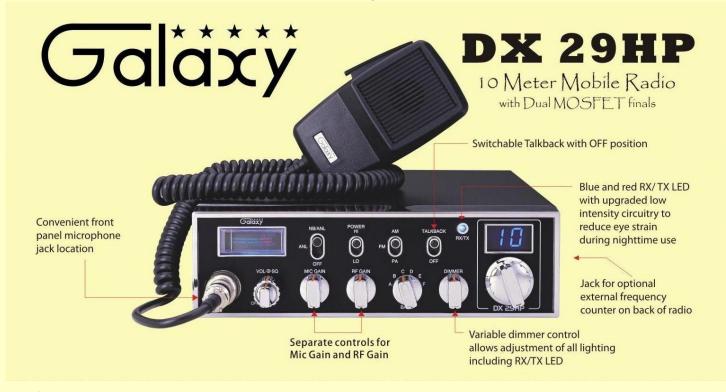

## **Introducing The New**

- ❖ High Performance using Dual MOSFET Finals (same power as the DX 33HP₂)
  - ❖ Basic Features with no Echo Not everyone wants it, so why pay for it?
    - Simple, Clean Design with separate Mic Gain and RF Gain controls for ease of operation

## <u>Highlights:</u>

Dual IRF520 MOSFETs as finals

Front Mic Jack

Independent Mic Gain and RF Gain Controls

Variable Dimmer Control

Three Year Warranty

## Other Notable Features:

Blue Lighting on Meter, RX/TX LED and Channel Display

Two-position Power Output Switch (Both levels are internally adjustable)

Talkback Circuit with On/Off switch is included for use with echo microphones or if an echo circuit is added later